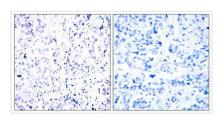

**Image** 

Western blot analysis of extracts from K562 cells using Rb(Ab-807) Antibody.

Immunohistochemical analysis of paraffinembedded human breast carcinoma tissue using Rb(Ab-807) Antibody(left) or the same antibody preincubated with blocking peptide(right).