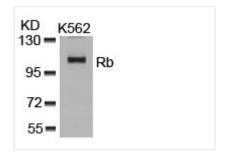

**Image** 

Western blot analysis of extracts from K562 cells using Rb(Ab-807) Antibody.

Immunohistochemical analysis of paraffinembedded human breast carcinoma tissue using Rb(Ab-807) Antibody(left) or the same antibody preincubated with blocking peptide(right).