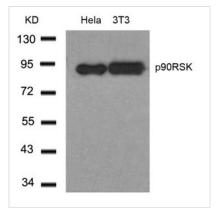

## RPS6KA1 (Ab-348) Antibody

| <b>Product Code</b>        | CSB-PA990220                                                                                                                                                                 |
|----------------------------|------------------------------------------------------------------------------------------------------------------------------------------------------------------------------|
| Storage                    | Upon receipt, store at -20°C or -80°C. Avoid repeated freeze.                                                                                                                |
| Uniprot No.                | Q15418                                                                                                                                                                       |
| Immunogen                  | Peptide sequence around aa.346~350 (S-R-T-P-R) derived from Human p90RSK.                                                                                                    |
| Raised In                  | Rabbit                                                                                                                                                                       |
| Species Reactivity         | Human,Mouse,Rat                                                                                                                                                              |
| Specificity                | The antibody detects endogenous level of total p90RSK protein.                                                                                                               |
| <b>Tested Applications</b> | ELISA,WB,IF;WB:1:500-1:1000,IF:1:100-1:200                                                                                                                                   |
| Form                       | Supplied at 1.0mg/mL in phosphate buffered saline (without Mg2+ and Ca2+), pH 7.4, 150mM NaCl, 0.02% sodium azide and 50% glycerol.                                          |
| Purification Method        | Antibodies were produced by immunizing rabbits with synthetic peptide and KLH conjugates. Antibodies were purified by affinity-chromatography using epitopespecific peptide. |
| Clonality                  | Polyclonal                                                                                                                                                                   |
| Alias                      | KS6A1; MAPKAP-K1a; RPS6KA1; RSK-1; RSK1                                                                                                                                      |
| Product Type               | Polyclonal Antibody                                                                                                                                                          |
| Immunogen Species          | Homo sapiens (Human)                                                                                                                                                         |
| Target Names               | RPS6KA1                                                                                                                                                                      |
| Image                      | Western blot analysis of extracts from Hele and                                                                                                                              |

Western blot analysis of extracts from Hela and 3T3 cells using p90RSK(Ab-348) Antibody.

Immunofluorescence staining of methanol-fixed Hela cells using p90RSK(Ab-348) Antibody.