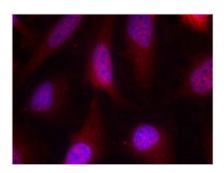

Western blot analysis of extracts from Hela and 3T3 cells using p90RSK(Ab-348) Antibody.

Immunofluorescence staining of methanol-fixed Hela cells using p90RSK(Ab-348) Antibody.