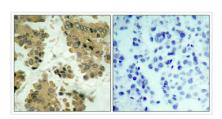

**Image** 

Western blot analysis of extracts from 293 and PC12 cells using Akt2(Ab-474) Antibody.

Immunohistochemical analysis of paraffinembedded human lung carcinoma tissue using Akt2(Ab-474) Antibody(left) or the same antibody preincubated with blocking peptide(right).