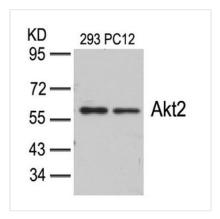

**Image** 

Western blot analysis of extracts from 293 and PC12 cells using Akt2(Ab-474) Antibody.

Immunohistochemical analysis of paraffinembedded human lung carcinoma tissue using Akt2(Ab-474) Antibody(left) or the same antibody preincubated with blocking peptide(right).