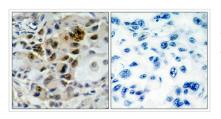

**Image** 

Western blot analysis of extracts from 293 and THP1 cells using AFX(Ab-197) Antibody.

Immunohistochemical analysis of paraffinembedded human lung carcinoma tissue using AFX(Ab-197) Antibody(left) or the same antibody preincubated with blocking peptide(right).