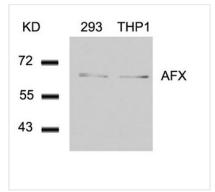

**Image** 

Western blot analysis of extracts from 293 and THP1 cells using AFX(Ab-197) Antibody.

Immunohistochemical analysis of paraffinembedded human lung carcinoma tissue using AFX(Ab-197) Antibody(left) or the same antibody preincubated with blocking peptide(right).