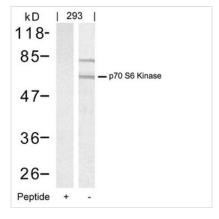

Western blot analysis of extracts from 293 cells using p70 S6 Kinase(Ab-389) Antibody(Lane 2) and the same antibody preincubated with blocking peptide(Lane1).

Immunofluorescence staining of methanol-fixed Hela cells using p70 S6 Kinase(Ab-389) Antibody.