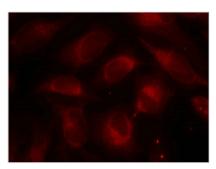

Western blot analysis of extracts from 293 cells using p70 S6 Kinase(Ab-389) Antibody(Lane 2) and the same antibody preincubated with blocking peptide(Lane1).

Immunofluorescence staining of methanol-fixed Hela cells using p70 S6 Kinase(Ab-389) Antibody.