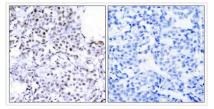

Western blot analysis of extracts from JK cells using SMC1(Ab-957) Antibody.

Immunohistochemical analysis of paraffinembedded human breast carcinoma tissue using SMC1(Ab-957) Antibody(left) or the same antibody preincubated with blocking peptide(right).