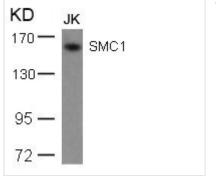

## SMC1A (Ab-957) Antibody

| Product Code        | CSB-PA775738                                                                                                                                                                  |
|---------------------|-------------------------------------------------------------------------------------------------------------------------------------------------------------------------------|
| Storage             | Upon receipt, store at -20°C or -80°C. Avoid repeated freeze.                                                                                                                 |
| Uniprot No.         | Q14683                                                                                                                                                                        |
| Immunogen           | Peptide sequence around aa. 955~959 (G-S-S-Q-G) derived from Human SMC1.                                                                                                      |
| Raised In           | Rabbit                                                                                                                                                                        |
| Species Reactivity  | Human,Mouse                                                                                                                                                                   |
| Specificity         | The antibody detects endogenous level of total SMC1 protein.                                                                                                                  |
| Tested Applications | ELISA,WB,IHC;WB:1:500-1:1000,IHC:1:50-1:200                                                                                                                                   |
| Form                | Supplied at 1.0mg/mL in phosphate buffered saline (without Mg2+ and Ca2+), pH 7.4, 150mM NaCl, 0.02% sodium azide and 50% glycerol.                                           |
| Purification Method | Antibodies were produced by immunizing rabbits with synthetic peptide and KLF conjugates. Antibodies were purified by affinity-chromatography using epitope-specific peptide. |
| Clonality           | Polyclonal                                                                                                                                                                    |
| Alias               | SM1A; SMC1A; SMC1L1; SMC1 alpha protein;                                                                                                                                      |
| Product Type        | Polyclonal Antibody                                                                                                                                                           |
| Immunogen Species   | Homo sapiens (Human)                                                                                                                                                          |
| Target Names        | SMC1A                                                                                                                                                                         |
| Image               | Western blot analysis of extracts from IK colle                                                                                                                               |

Western blot analysis of extracts from JK cells using SMC1(Ab-957) Antibody.

Immunohistochemical analysis of paraffinembedded human breast carcinoma tissue using SMC1(Ab-957) Antibody(left) or the same antibody preincubated with blocking peptide(right).