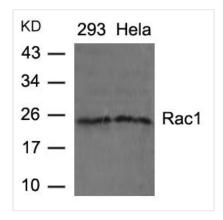

Western blot analysis of extracts from 293 and Hela cells using Rac1(Ab-71) Antibody .

Immunofluorescence staining of methanol-fixed Hela cells using Rac1(Ab-71) Antibody.