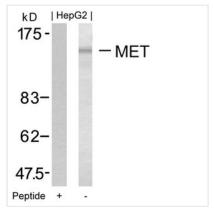

Western blot analysis of extracts from HepG2 cells using Met(Ab-1349) Antibody and the same antibody preincubated with blocking peptide.