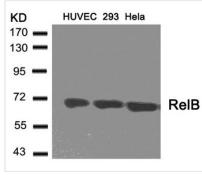

## RELB (Ab-573) Antibody

| Product Code               | CSB-PA697302                                                                                                                                                                  |
|----------------------------|-------------------------------------------------------------------------------------------------------------------------------------------------------------------------------|
| Storage                    | Upon receipt, store at -20°C or -80°C. Avoid repeated freeze.                                                                                                                 |
| Uniprot No.                | Q01201                                                                                                                                                                        |
| Immunogen                  | Peptide sequence around aa. 550~554 (L-L-S-P-G) derived from Human RelB.                                                                                                      |
| Raised In                  | Rabbit                                                                                                                                                                        |
| Species Reactivity         | Human,Mouse                                                                                                                                                                   |
| Specificity                | The antibody detects endogenous level of total RelB protein.                                                                                                                  |
| <b>Tested Applications</b> | ELISA,WB;WB:1:500-1:1000                                                                                                                                                      |
| Form                       | Supplied at 1.0mg/mL in phosphate buffered saline (without Mg2+ and Ca2+), pH 7.4, 150mM NaCl, 0.02% sodium azide and 50% glycerol.                                           |
| Purification Method        | Antibodies were produced by immunizing rabbits with synthetic peptide and KLH conjugates. Antibodies were purified by affinity-chromatography using epitope-specific peptide. |
| Clonality                  | Polyclonal                                                                                                                                                                    |
| Alias                      | I-Rel                                                                                                                                                                         |
| Product Type               | Polyclonal Antibody                                                                                                                                                           |
| Immunogen Species          | Homo sapiens (Human)                                                                                                                                                          |
| Target Names               | RELB                                                                                                                                                                          |
| Image                      |                                                                                                                                                                               |
|                            | Western blot analysis of extracts from HUVEC,                                                                                                                                 |

293 and Hela cells using RelB(Ab-573) Antibody.

1