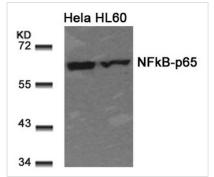

Western blot analysis of extracts from Hela and HL60 cells using NFkB-p65(Ab-311) Antibody.

Immunohistochemical analysis of paraffinembedded human breast carcinoma tissue using NFkB-p65(Ab-311) Antibody(left) or the same antibody preincubated with blocking peptide(right).