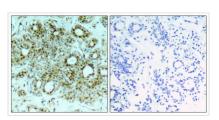

Western blot analysis of extracts from Hela and HL60 cells using NFkB-p65(Ab-311) Antibody.

Immunohistochemical analysis of paraffinembedded human breast carcinoma tissue using NFkB-p65(Ab-311) Antibody(left) or the same antibody preincubated with blocking peptide(right).