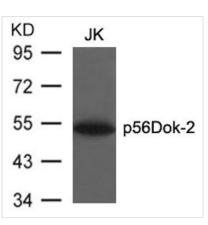

Image

Western blot analysis of extracts from JK cells using p56Dok-2(Ab-299) Antibody.

Immunohistochemical analysis of paraffinembedded human breast carcinoma tissue using p56Dok-2(Ab-299) Antibody(left) or the same antibody preincubated with blocking peptide(right).