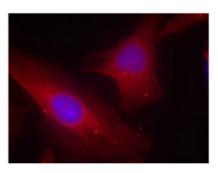

## **CUSABIO TECHNOLOGY LLC**

🕜 Tel: +1-301-363-4651 🛛 🖂 Email: cusabio@cusabio.com 🥥 Website: www.cusabio.com 🍙

Immunofluorescence staining of methanol-fixed Hela cells using p56Dok-2(Ab-299) Antibody.