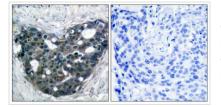

Image

Western blot analysis of extracts from JK cells using p56Dok-2(Ab-299) Antibody.

Immunohistochemical analysis of paraffinembedded human breast carcinoma tissue using p56Dok-2(Ab-299) Antibody(left) or the same antibody preincubated with blocking peptide(right).