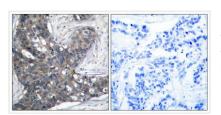

KD 3T3 Hela C6 55 -43 elF2α

26 -

17 -

Western blot analysis of extracts from 3T3, Hela and C6 cells using eIF2a(Ab-51) Antibody.

Immunohistochemical analysis of paraffinembedded human breast carcinoma tissue using eIF2a(Ab-51) Antibody(left) or the same antibody preincubated with blocking peptide(right).