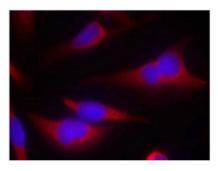

## **CUSABIO TECHNOLOGY LLC**

Immunofluorescence staining of methanol-fixed Hela cells using eIF2a(Ab-51) Antibody.