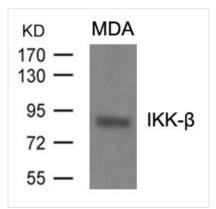

**Image** 

Western blot analysis of extracts from MDA cells using IKK-b(Ab-199) Antibody.

Immunofluorescence staining of methanol-fixed Hela cells using IKK-b(Ab-199) Antibody.