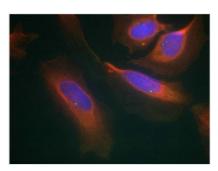

**Image** 

Western blot analysis of extracts from MDA cells using IKK-b(Ab-199) Antibody.

Immunofluorescence staining of methanol-fixed Hela cells using IKK-b(Ab-199) Antibody.