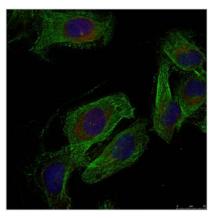

## **CUSABIO TECHNOLOGY LLC**

Immunofluorescence staining of methanol-fixed Hela cells using Paxillin(Ab-88) Antibody.