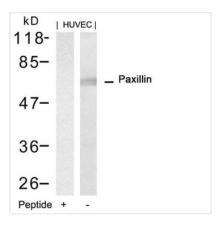

**Image** 

Western blot analysis of extracts from HUVEC cells using Paxillin(Ab-88) Antibody and the same antibody preincubated with blocking peptide.