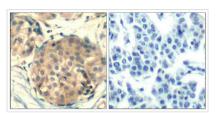

**Image** 

Western blot analysis of extracts from HL60 cells using c-kit(Ab-936) Antibody.

Immunohistochemical analysis of paraffinembedded human breast carcinoma tissue using c-kit(Ab-936) Antibody(left) or the same antibody preincubated with blocking peptide(right).