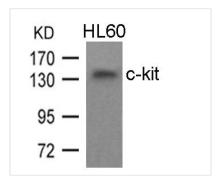

**Image** 

Western blot analysis of extracts from HL60 cells using c-kit(Ab-936) Antibody.

Immunohistochemical analysis of paraffinembedded human breast carcinoma tissue using c-kit(Ab-936) Antibody(left) or the same antibody preincubated with blocking peptide(right).