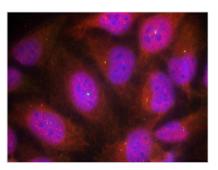

## **CUSABIO TECHNOLOGY LLC**

🕜 Tel: +1-301-363-4651 🛛 🖂 Email: cusabio@cusabio.com 🥥 Website: www.cusabio.com 🧉

Immunofluorescence staining of methanol-fixed Hela cells using Cyclin B1(Ab-147) Antibody.