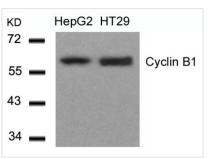

## CCNB1 (Ab-147) Antibody

| Product Code               | CSB-PA973969                                                                                                                                                                  |
|----------------------------|-------------------------------------------------------------------------------------------------------------------------------------------------------------------------------|
| Storage                    | Upon receipt, store at -20°C or -80°C. Avoid repeated freeze.                                                                                                                 |
| Uniprot No.                | P14635                                                                                                                                                                        |
| Immunogen                  | Peptide sequence around aa.145~149 (A-F-S-D-V) derived from Human Cyclin B1.                                                                                                  |
| Raised In                  | Rabbit                                                                                                                                                                        |
| Species Reactivity         | Human                                                                                                                                                                         |
| Specificity                | The antibody detects endogenous level of total Cyclin B1 protein.                                                                                                             |
| <b>Tested Applications</b> | ELISA,WB,IHC,IF;WB:1:500-1:1000,IHC:1:50-1:200,IF:1:100-1:200                                                                                                                 |
| Form                       | Supplied at 1.0mg/mL in phosphate buffered saline (without Mg2+ and Ca2+), pH 7.4, 150mM NaCl, 0.02% sodium azide and 50% glycerol.                                           |
| Purification Method        | Antibodies were produced by immunizing rabbits with synthetic peptide and KLH conjugates. Antibodies were purified by affinity-chromatography using epitope-specific peptide. |
| Clonality                  | Polyclonal                                                                                                                                                                    |
| Product Type               | Polyclonal Antibody                                                                                                                                                           |
| Immunogen Species          | Homo sapiens (Human)                                                                                                                                                          |
| Target Names               | CCNB1                                                                                                                                                                         |
| Image                      | Western blot applysis of ovtracts from HopG2                                                                                                                                  |

Western blot analysis of extracts from HepG2 and HT29 cells using Cyclin B1(Ab-147) Antibody.

Immunohistochemical analysis of paraffinembedded human breast carcinoma tissue using Cyclin B1(Ab-147) Antibody(left) or the same antibody preincubated with blocking peptide(right).