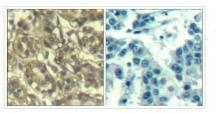

Western blot analysis of extracts from HepG2 and HT29 cells using Cyclin B1(Ab-147) Antibody.

Immunohistochemical analysis of paraffinembedded human breast carcinoma tissue using Cyclin B1(Ab-147) Antibody(left) or the same antibody preincubated with blocking peptide(right).