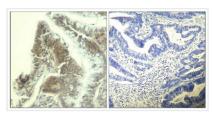

Immunohistochemical analysis of paraffinembedded human colon carcinoma tissue using CDK6(Ab-13) Antibody(left) or the same antibody preincubated with blocking peptide(right).

Immunofluorescence staining of methanol-fixed Hela cells using CDK6(Ab-13) Antibody.