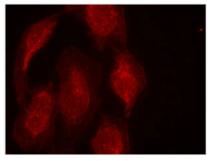

Immunohistochemical analysis of paraffinembedded human colon carcinoma tissue using CDK6(Ab-13) Antibody(left) or the same antibody preincubated with blocking peptide(right).

Immunofluorescence staining of methanol-fixed Hela cells using CDK6(Ab-13) Antibody.