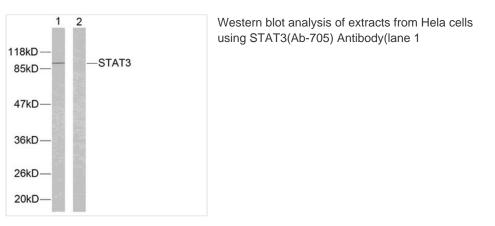

## STAT3 (Ab-705) Antibody

| Product Code               | CSB-PA586999                                                                                                                                                                  |
|----------------------------|-------------------------------------------------------------------------------------------------------------------------------------------------------------------------------|
| Storage                    | Upon receipt, store at -20°C or -80°C. Avoid repeated freeze.                                                                                                                 |
| Uniprot No.                | P40763                                                                                                                                                                        |
| Immunogen                  | Peptide sequence around aa.703~707(A-P-Y-L-K) derived from Human STAT3.                                                                                                       |
| Raised In                  | Rabbit                                                                                                                                                                        |
| Species Reactivity         | Human,Mouse,Rat                                                                                                                                                               |
| Specificity                | The antibody detects endogenous level of total STAT3 protein.                                                                                                                 |
| <b>Tested Applications</b> | ELISA,WB,IHC,IF;WB:1:500-1:1000,IHC:1:50-1:200,IF:1:100-1:200                                                                                                                 |
| Form                       | Supplied at 1.0mg/mL in phosphate buffered saline (without Mg2+ and Ca2+), pH 7.4, 150mM NaCl, 0.02% sodium azide and 50% glycerol.                                           |
| Purification Method        | Antibodies were produced by immunizing rabbits with synthetic peptide and KLH conjugates. Antibodies were purified by affinity-chromatography using epitope-specific peptide. |
| Clonality                  | Polyclonal                                                                                                                                                                    |
| Alias                      | APRF; Acute-phase response factor; HIES                                                                                                                                       |
| Product Type               | Polyclonal Antibody                                                                                                                                                           |
| Immunogen Species          | Homo sapiens (Human)                                                                                                                                                          |
| Target Names               | STAT3                                                                                                                                                                         |
| _                          |                                                                                                                                                                               |