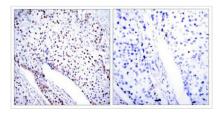

Image

Immunohistochemical analysis of paraffinembedded human breast carcinoma tissue using STAT3(Ab-705) antibody.

1