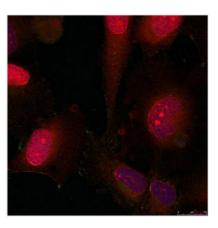

## **CUSABIO TECHNOLOGY LLC**

🕜 Tel: +1-301-363-4651 🛛 🖂 Email: cusabio@cusabio.com 🥥 Website: www.cusabio.com 🧉

Immunofluorescence staining of methanol-fixed HeLa cells using STAT3(Ab-705) antibody.