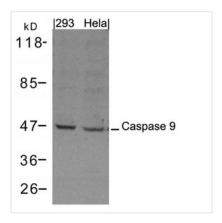

**Image** 

Western blot analysis of extracts from 293 and Hela cells using Caspase 9 Antibody.