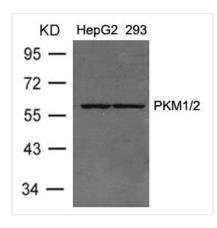

Image

Western blot analysis of extracts from HepG2 and 293 cells using PKM1/2 Antibody.

1