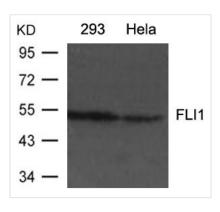

Image

Western blot analysis of extracts from 293 and Hela cells using FLI1 Antibody.

1