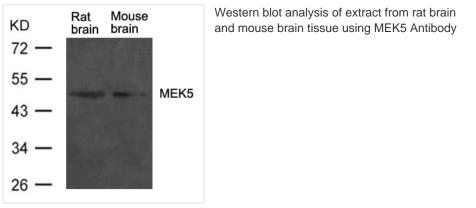

## Map2k5 Antibody

| Product Code               | CSB-PA283905                                                                                                                                                                 |
|----------------------------|------------------------------------------------------------------------------------------------------------------------------------------------------------------------------|
| Storage                    | Upon receipt, store at -20°C or -80°C. Avoid repeated freeze.                                                                                                                |
| Uniprot No.                | Q62862                                                                                                                                                                       |
| Immunogen                  | Peptide sequence around aa. 311-315(K-T-Y-V-G ) derived from Rat MEK5.                                                                                                       |
| Raised In                  | Rabbit                                                                                                                                                                       |
| Species Reactivity         | Human,Rat,Mouse                                                                                                                                                              |
| Specificity                | The antibody detects endogenous level of total MEK5 protein.                                                                                                                 |
| <b>Tested Applications</b> | ELISA,WB;WB:1:500-1:1000                                                                                                                                                     |
| Form                       | Supplied at 1.0mg/mL in phosphate buffered saline (without Mg2+ and Ca2+), pH 7.4, 150mM NaCl, 0.02% sodium azide and 50% glycerol.                                          |
| Purification Method        | Antibodies were produced by immunizing rabbits with synthetic peptide and KLH conjugates. Antibodies were purified by affinity-chromatography using epitope-specific peptide |
| Clonality                  | Polyclonal                                                                                                                                                                   |
| Alias                      | MAP kinase kinase 5; Map2k5; MAPKK 5; MAPK/ERK kinase 5;                                                                                                                     |
| Product Type               | Polyclonal Antibody                                                                                                                                                          |
| Immunogen Species          | Rattus norvegicus (Rat)                                                                                                                                                      |
| Target Names               | Map2k5                                                                                                                                                                       |
| Image                      | Western blot analysis of extract from rat brain                                                                                                                              |