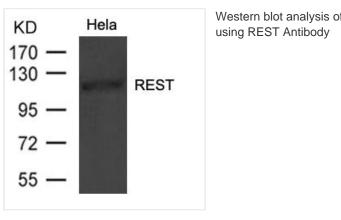

lonal Antibody                                                                                                                                                           |
| Immunogen Species          | Homo sapiens (Human)                                                                                                                                                          |
| Target Names               | REST                                                                                                                                                                          |
| Image                      |                                                                                                                                                                               |

Image



Western blot analysis of extract from Hela cells

1