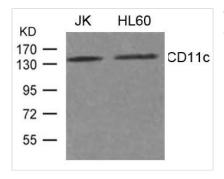

|
| Product Type        | Polyclonal Antibody                                                                                                                                                          |
| Immunogen Species   | Homo sapiens (Human)                                                                                                                                                         |
| Target Names        | ITGAX                                                                                                                                                                        |
| Image               | Western blot analysis of extract from IK HI -60                                                                                                                              |



Western blot analysis of extract from JK, HL-60 cells using CD11c Antibody