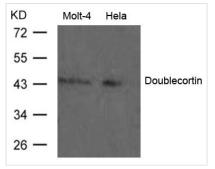

## DCX Antibody

| <b>Product Code</b> | CSB-PA189299                                                                                                                                                                 |
|---------------------|------------------------------------------------------------------------------------------------------------------------------------------------------------------------------|
| Storage             | Upon receipt, store at -20°C or -80°C. Avoid repeated freeze.                                                                                                                |
| Uniprot No.         | O43602                                                                                                                                                                       |
| Immunogen           | Peptide sequence around aa.413~417( P-T-S-P-G) derived from Human Doublecortin.                                                                                              |
| Raised In           | Rabbit                                                                                                                                                                       |
| Species Reactivity  | Human,Mouse,Rat                                                                                                                                                              |
| Specificity         | The antibody detects endogenous level of total Doublecortin protein.                                                                                                         |
| Tested Applications | ELISA,WB;WB:1:500-1:1000                                                                                                                                                     |
| Form                | Supplied at 1.0mg/mL in phosphate buffered saline (without Mg2+ and Ca2+), pH 7.4, 150mM NaCl, 0.02% sodium azide and 50% glycerol.                                          |
| Purification Method | Antibodies were produced by immunizing rabbits with synthetic peptide and KLH conjugates. Antibodies were purified by affinity-chromatography using epitopespecific peptide. |
| Clonality           | Polyclonal                                                                                                                                                                   |
| Alias               | DCX; DC; DBCN                                                                                                                                                                |
| Product Type        | Polyclonal Antibody                                                                                                                                                          |
| Immunogen Species   | Homo sapiens (Human)                                                                                                                                                         |
| Target Names        | DCX                                                                                                                                                                          |
| Image               | Western blot analysis of extract from Molt-4 and                                                                                                                             |

Western blot analysis of extract from Molt-4 and Hela cells using Doublecortin Antibody