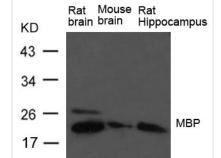

Western blot analysis of extract from Rat brain, Mouse brain and Rat hippocampus Tissue using MBP Antibody