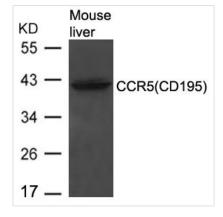

Western blot analysis of extracts from Mouse liver tissue using CCR5(CD195) Antibody.