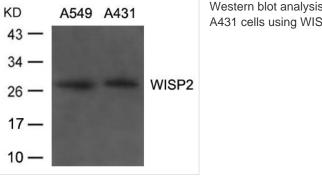

## WISP2 Antibody

| Product Code        | CSB-PA968927                                                                                                                                                                  |
|---------------------|-------------------------------------------------------------------------------------------------------------------------------------------------------------------------------|
| Storage             | Upon receipt, store at -20°C or -80°C. Avoid repeated freeze.                                                                                                                 |
| Uniprot No.         | O76076                                                                                                                                                                        |
| Immunogen           | Peptide sequence around aa.242~246(G-R-S-P-Q) derived from Human WISP2.                                                                                                       |
| Raised In           | Rabbit                                                                                                                                                                        |
| Species Reactivity  | Human                                                                                                                                                                         |
| Specificity         | The antibody detects endogenous level of total WISP2 protein.                                                                                                                 |
| Tested Applications | ELISA,WB;WB:1:500-1:1000                                                                                                                                                      |
| Form                | Supplied at 1.0mg/mL in phosphate buffered saline (without Mg2+ and Ca2+), pH 7.4, 150mM NaCl, 0.02% sodium azide and 50% glycerol.                                           |
| Purification Method | Antibodies were produced by immunizing rabbits with synthetic peptide and KLH conjugates. Antibodies were purified by affinity-chromatography using epitope-specific peptide. |
| Clonality           | Polyclonal                                                                                                                                                                    |
| Alias               | CCN5; CT58; CTGF-L                                                                                                                                                            |
| Product Type        | Polyclonal Antibody                                                                                                                                                           |
| Immunogen Species   | Homo sapiens (Human)                                                                                                                                                          |
| Target Names        | WISP2                                                                                                                                                                         |
| Image               | KD A549 A431   43 — —   34 — —                                                                                                                                                |