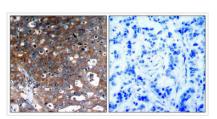

Western blot analysis of extracts from 293 cells using IGF-1R(Ab-1346) Antibody and the same antibody preincubated with blocking peptide.

Immunohistochemical analysis of paraffinembedded human breast carcinoma tissue using IGF-1R(Ab-1346) Antibody(left) or the same antibody preincubated with blocking peptide(right).