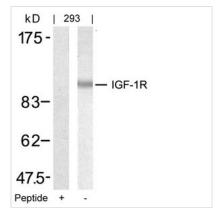

Western blot analysis of extracts from 293 cells using IGF-1R(Ab-1346) Antibody and the same antibody preincubated with blocking peptide.

Immunohistochemical analysis of paraffinembedded human breast carcinoma tissue using IGF-1R(Ab-1346) Antibody(left) or the same antibody preincubated with blocking peptide(right).