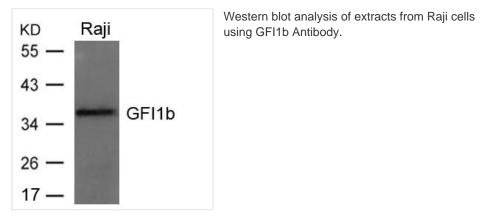

## **GFI1B** Antibody

| Product Code               | CSB-PA257884                                                                                                                                                                  |
|----------------------------|-------------------------------------------------------------------------------------------------------------------------------------------------------------------------------|
| Storage                    | Upon receipt, store at -20°C or -80°C. Avoid repeated freeze.                                                                                                                 |
| Uniprot No.                | Q5VTD9                                                                                                                                                                        |
| Immunogen                  | Peptide sequence around aa.322~326(H-R-E-S-Q) derived from Human GFI1b.                                                                                                       |
| Raised In                  | Rabbit                                                                                                                                                                        |
| Species Reactivity         | Human,Mouse,Rat                                                                                                                                                               |
| Specificity                | The antibody detects endogenous level of total GFI1b protein.                                                                                                                 |
| <b>Tested Applications</b> | ELISA,WB;WB:1:500-1:1000                                                                                                                                                      |
| Form                       | Supplied at 1.0mg/mL in phosphate buffered saline (without Mg2+ and Ca2+), pH 7.4, 150mM NaCl, 0.02% sodium azide and 50% glycerol.                                           |
| Purification Method        | Antibodies were produced by immunizing rabbits with synthetic peptide and KLH conjugates. Antibodies were purified by affinity-chromatography using epitope-specific peptide. |
| Clonality                  | Polyclonal                                                                                                                                                                    |
| Alias                      | Gfi-1b                                                                                                                                                                        |
| Product Type               | Polyclonal Antibody                                                                                                                                                           |
| Immunogen Species          | Homo sapiens (Human)                                                                                                                                                          |
| Target Names               | GFI1B                                                                                                                                                                         |
| Image                      |                                                                                                                                                                               |