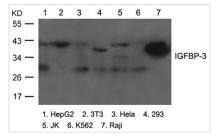

## IGFBP3 Antibody

| <b>Product Code</b>        | CSB-PA799945                                                                                                                                                                 |
|----------------------------|------------------------------------------------------------------------------------------------------------------------------------------------------------------------------|
| Storage                    | Upon receipt, store at -20°C or -80°C. Avoid repeated freeze.                                                                                                                |
| Uniprot No.                | P17936                                                                                                                                                                       |
| Immunogen                  | Peptide sequence around aa.185~189(R-Y-K-V-D) derived from Human IGFBP-3.                                                                                                    |
| Raised In                  | Rabbit                                                                                                                                                                       |
| Species Reactivity         | Human                                                                                                                                                                        |
| Specificity                | The antibody detects endogenous level of total IGFBP-3 protein.                                                                                                              |
| <b>Tested Applications</b> | ELISA,WB;WB:1:500-1:1000                                                                                                                                                     |
| Form                       | Supplied at 1.0mg/mL in phosphate buffered saline (without Mg2+ and Ca2+), pH 7.4, 150mM NaCl, 0.02% sodium azide and 50% glycerol.                                          |
| Purification Method        | Antibodies were produced by immunizing rabbits with synthetic peptide and KLH conjugates. Antibodies were purified by affinity-chromatography using epitopespecific peptide. |
| Clonality                  | Polyclonal                                                                                                                                                                   |
| Alias                      | IBP3; BP-53;                                                                                                                                                                 |
| Product Type               | Polyclonal Antibody                                                                                                                                                          |
| Immunogen Species          | Homo sapiens (Human)                                                                                                                                                         |
| Target Names               | IGFBP3                                                                                                                                                                       |
| Image                      | Western blet analysis of extracts from various                                                                                                                               |

Western blot analysis of extracts from various cells using IGFBP-3 Antibody.