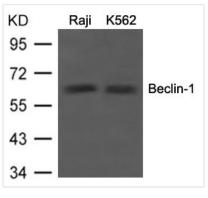

Western blot analysis of extracts from Raji and K562 cells using Beclin-1 Antibody.

1