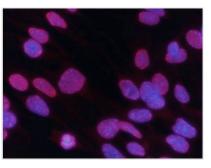

## **CUSABIO TECHNOLOGY LLC**

Immunofluorescence staining of methanol-fixed MEF cells using Histone H3 (Tri-Methyl-Lys27) Antibody.

**Product Modify** 

Tri-Methyl-Lys27