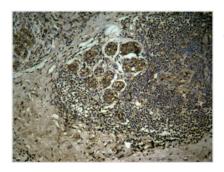

KD HT-29 C6 43 -34 -26 -Histone H3 (Tri-Methyl-Lys27)

10 -

Western blot analysis of extracts from HT29 and C6 cells using Histone H3 (Tri-Methyl-Lys27) Antibody.

Immunohistochemical analysis of paraffinembedded human breast carcinoma tissue using Histone H3 (Tri-Methyl-Lys27) Antibody.