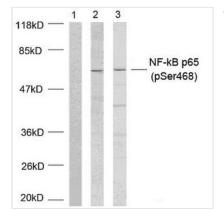

**Image** 

Immunofluorescence staining of methanol-fixed HeLa cells using NF-κB p65 (phospho-Ser468) antibody.

Western blot analysis of extracts using NF-κB p65 (phospho-Ser468) antibody.

**Product Modify** 