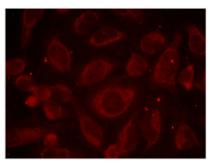

**Image** 

Immunofluorescence staining of methanol-fixed HeLa cells using NF-κB p65 (phospho-Ser468) antibody.

Western blot analysis of extracts using NF-κB p65 (phospho-Ser468) antibody.

**Product Modify** 