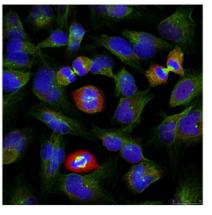

Immunofluorescence staining of methanol-fixed HeLa cells using BCL-XL (phospho-Ser62) antibody.

Immunohistochemical analysis of paraffinembedded human breast carcinoma tissue using BCL-XL (phospho-Ser62) antibody.