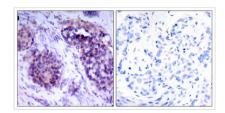

Immunofluorescence staining of methanol-fixed HeLa cells using BCL-XL (phospho-Ser62) antibody.

Immunohistochemical analysis of paraffinembedded human breast carcinoma tissue using BCL-XL (phospho-Ser62) antibody.