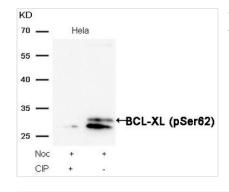

## **CUSABIO TECHNOLOGY LLC**

🕜 Tel: +1-301-363-4651 🛛 🖂 Email: cusabio@cusabio.com 🥃 Website: www.cusabio.com 🌘

Western blot analysis of extracts from Hela cells, treated with Noc or calf intestinal phosphatase (CIP), using BCL-XL (Phospho-Ser62) Antibody.