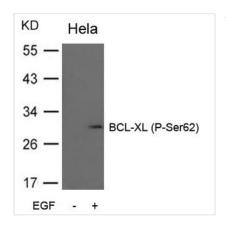

Western blot analysis of extracts from Hela cells untreated or treated with EGF using BCL-XL (Phospho-Ser62) Antibody.

1