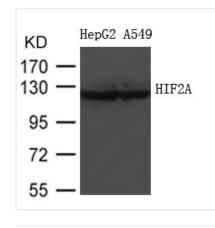

Image

Western blot analysis of extracts from HepG2 and A549 cells using HIF2A Antibody.

1