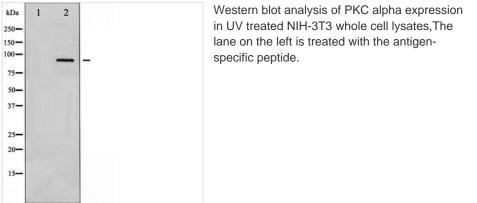

## **PRKCA** Antibody

| Product Code        | CSB-PA557375                                                                                                          |
|---------------------|-----------------------------------------------------------------------------------------------------------------------|
| Storage             | Upon receipt, store at -20°C or -80°C. Avoid repeated freeze.                                                         |
| Uniprot No.         | P17252                                                                                                                |
| Immunogen           | A synthesized peptide derived from Human PKC alpha                                                                    |
| Raised In           | Rabbit                                                                                                                |
| Species Reactivity  | Human,Mouse,Rat                                                                                                       |
| Specificity         | PKC alpha Antibody detects endogenous levels of total PKC alpha                                                       |
| Tested Applications | ELISA,WB,IHC;WB:1:500-1:2000,IHC:1:50-1:200                                                                           |
| Form                | Rabbit IgG in phosphate buffered saline , pH 7.4, 150mM NaCl, 0.02% sodium azide and 50% glycerol.                    |
| Purification Method | Antigen Affinity Purified                                                                                             |
| Clonality           | Polyclonal                                                                                                            |
| Alias               | EC 2.7.11.13, KPCA, PKC III, PKC-A, PKC-III, PKC-alpha, PRKACA, PRKCA, Protein kinase C, alpha type, kinase PKC-alpha |
| Product Type        | Polyclonal Antibody                                                                                                   |
| Immunogen Species   | Homo sapiens (Human)                                                                                                  |
| Target Names        | PRKCA                                                                                                                 |
| Image               | Western blot analysis of PKC alpha expression                                                                         |