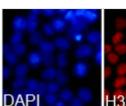

## **CUSABIO TECHNOLOGY LLC**

Immunofluorescence analysis of 293T cell using H3K4me1antibody. Blue: DAPI for nuclear staining.

**Product Modify** 

K4me1