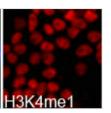

## **CUSABIO TECHNOLOGY LLC**

Immunofluorescence analysis of 293T cell using H3K4me1antibody. Blue: DAPI for nuclear staining.

**Product Modify** 

K4me1