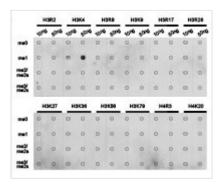

Western blot analysis of extracts of HeLa cell line and H3 protein expressed in E.coli., using H3K4me1 antibody.

Dot-blot analysis of all sorts of methylation peptides using H3K4me1 antibody.