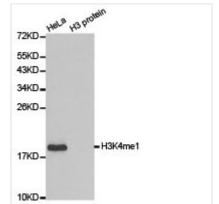

Western blot analysis of extracts of HeLa cell line and H3 protein expressed in E.coli., using H3K4me1 antibody.

Dot-blot analysis of all sorts of methylation peptides using H3K4me1 antibody.