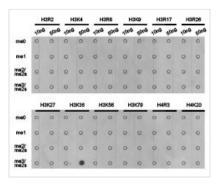

**Image** 

Western blot analysis of extracts of HeLa cell line and H3 protein expressed in E.coli., using H3K36me3antibody.

Dot-blot analysis of all sorts of methylation peptides using H3K36me3antibody.