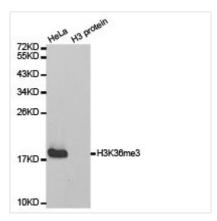

**Image** 

Western blot analysis of extracts of HeLa cell line and H3 protein expressed in E.coli., using H3K36me3antibody.

Dot-blot analysis of all sorts of methylation peptides using H3K36me3antibody.