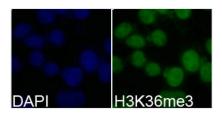

## **CUSABIO TECHNOLOGY LLC**

Immunofluorescence analysis of 293T cell using H3K36me3 antibody. Blue: DAPI for nuclear staining.

**Product Modify** 

K36me3