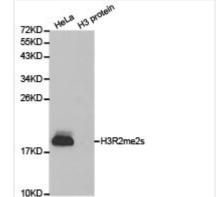

Western blot analysis of extracts of HeLa cell line and H3 protein expressed in E.coli., using H3R2me2s antibody.

Dot-blot analysis of all sorts of methylation peptides using H3R2me2s antibody.