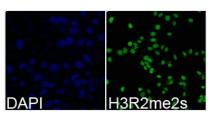

## **CUSABIO TECHNOLOGY LLC**

Immunofluorescence analysis of 293T cell using H3R2me2s antibody. Blue: DAPI for nuclear staining.

**Product Modify** 

R2me2s