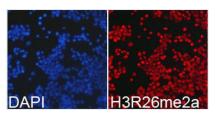

## **CUSABIO TECHNOLOGY LLC**

Immunofluorescence analysis of 293T cell using H3R26 me2a antibody. Blue: DAPI for nuclear staining.

**Product Modify** 

R26me2a