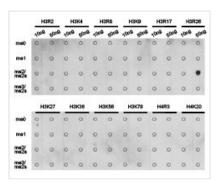

**Image** 

Western blot analysis of extracts of HeLa cell line and H3 protein expressed in E.coli., using H3R26me2a antibody.

Dot-blot analysis of all sorts of methylation peptides using H3R26 me2a antibody.