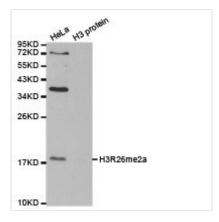

**Image** 

Western blot analysis of extracts of HeLa cell line and H3 protein expressed in E.coli., using H3R26me2a antibody.

Dot-blot analysis of all sorts of methylation peptides using H3R26 me2a antibody.