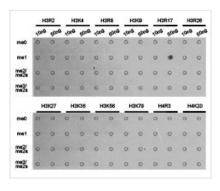

**Image** 

Western blot analysis of extracts of HeLa cell line and H3 protein expressed in E.coli., using H3R17me1 antibody.

Dot-blot analysis of all sorts of methylation peptides using H3R17me1 antibody.