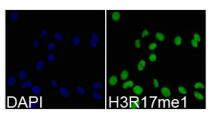

## **CUSABIO TECHNOLOGY LLC**

Immunofluorescence analysis of 293T cell using H3R17me1 antibody. Blue: DAPI for nuclear staining.

**Product Modify** 

R17me1