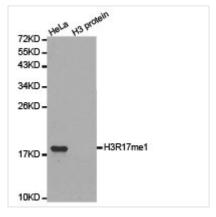

**Image** 

Western blot analysis of extracts of HeLa cell line and H3 protein expressed in E.coli., using H3R17me1 antibody.

Dot-blot analysis of all sorts of methylation peptides using H3R17me1 antibody.