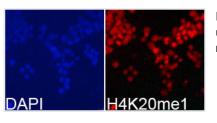

## **CUSABIO TECHNOLOGY LLC**

🕜 Tel: +1-301-363-4651 🛛 🖂 Email: cusabio@cusabio.com 🙆 Website: www.cusabio.com 🧉

Immunofluorescence analysis of 293T cell usingH4K20me1 antibody. Blue: DAPI for nuclear staining.