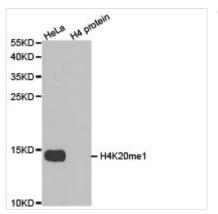

## Image

Western blot analysis of extracts of HeLa cell line and H4 protein expressed in E.coli., using H4K20me1 antibody.

með me 1 me2/ me2a me3/ me2s me2/ me2a me3/ me2s Dot-blot analysis of all sorts of methylation peptidesusing H4K20me1 antibody.