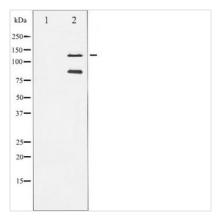

**Image** 

Western blot analysis of extracts from A549 cells, The lane on the left is treated with the antigen-specific peptide.