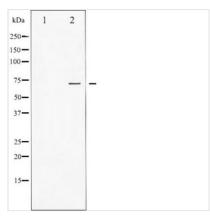

## FOXO1 Antibody

| <b>Product Code</b> | CSB-PA168688                                                                                       |
|---------------------|----------------------------------------------------------------------------------------------------|
| Storage             | Upon receipt, store at -20°C or -80°C. Avoid repeated freeze.                                      |
| Uniprot No.         | Q12778                                                                                             |
| Immunogen           | A synthesized peptide derived from Human FOXO1A                                                    |
| Raised In           | Rabbit                                                                                             |
| Species Reactivity  | Human, Mouse, Rat                                                                                  |
| Specificity         | FOXO1A Antibody detects endogenous levels of total FOXO1A                                          |
| Tested Applications | ELISA,WB,IHC;WB:1:500-1:2000,IHC:1:50-1:200                                                        |
| Form                | Rabbit IgG in phosphate buffered saline , pH 7.4, 150mM NaCl, 0.02% sodium azide and 50% glycerol. |
| Purification Method | Antigen Affinity Purified                                                                          |
| Clonality           | Polyclonal                                                                                         |
| Alias               | FOXO1A, FOXO1, Forkhead box protein O1A, Forkhead in rhabdomyosarcoma                              |
| Product Type        | Polyclonal Antibody                                                                                |
| Immunogen Species   | Homo sapiens (Human)                                                                               |
| Target Names        | FOXO1                                                                                              |
| Image               | Western blot analysis of EOVO1A expression in                                                      |

Western blot analysis of FOXO1A expression in Serum treated HeLa whole cell lysates, The lane on the left is treated with the antigen-specific peptide