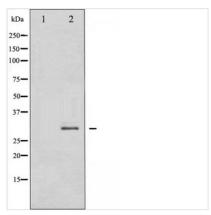

Western blot analysis of SNAI1 expression in HT29 whole cell lysates, The lane on the left is treated with the antigen-specific peptide.