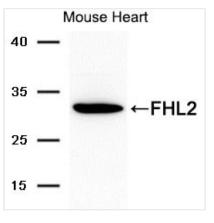

Image

Western blot analysis of extracts from mouse brain tissue using FLH2 Antibody .

1