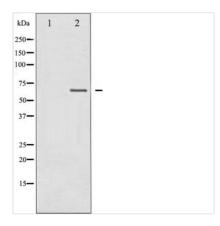

**Image** 

Western blot analysis of Merlin expression in IFN- $\!\alpha$  treated HuvEc whole cell lysates,The lane on the left is treated with the antigen-specific peptide.