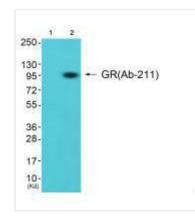

Western blot analysis of extracts from K562 cells (Lane 2), using GR (Ab-211) antiobdy. The lane on the left is treated with synthesized peptide.