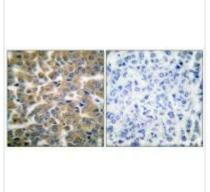

Immunohistochemical analysis of paraffinembedded human breast carcinoma tissue using GR (Ab-211) antibody.

1