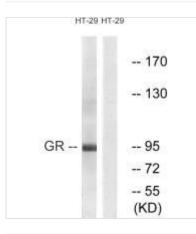

## **CUSABIO TECHNOLOGY LLC**

🕜 Tel: +1-301-363-4651 🛛 🖂 Email: cusabio@cusabio.com 📀 Website: www.cusabio.com 🍵

Immunofluorescence analysis of A549 cells, using GR (Ab-211) antibody.

Western blot analysis of extracts from HeLa cells treated with PMA (125ng/ml, 30min), using GR (Ab-211) antibody.