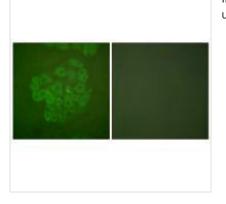

## **CUSABIO TECHNOLOGY LLC**

🕜 Tel: +1-301-363-4651 🛛 🖂 Email: cusabio@cusabio.com 📀 Website: www.cusabio.com 🍵

Immunofluorescence analysis of A549 cells, using GR (Ab-211) antibody.

Western blot analysis of extracts from HeLa cells treated with PMA (125ng/ml, 30min), using GR (Ab-211) antibody.