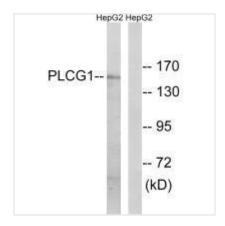

## **CUSABIO TECHNOLOGY LLC**

Western blot analysis of extracts from COS7 cells treated with EGF (200ng/ml, 30min), using PLCG1 (Ab-771) antibody.

Western blot analysis of extracts from COS7 cells (Lane 2), and JK cells (Lane 3), using PLCG1 (Ab-771) antiobdy. The lane on the left is treated with synthesized peptide.