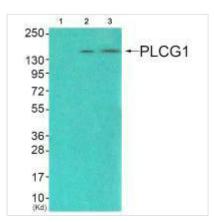

## **CUSABIO TECHNOLOGY LLC**

Western blot analysis of extracts from COS7 cells treated with EGF (200ng/ml, 30min), using PLCG1 (Ab-771) antibody.

Western blot analysis of extracts from COS7 cells (Lane 2), and JK cells (Lane 3), using PLCG1 (Ab-771) antiobdy. The lane on the left is treated with synthesized peptide.