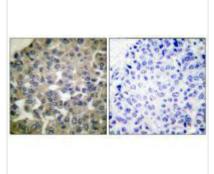

**Image** 

Immunohistochemical analysis of paraffinembedded human breast carcinoma tissue using PLCG1 (Ab-771) antibody.